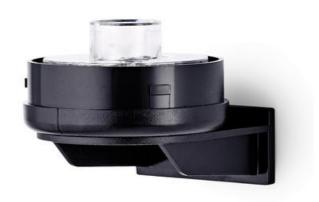

# **W SERIES BASES**

820520900 Horizontal/surface mount base, BHW

- Vertical Mount Systems
- Quick Mount Systems
- Horizontal Mount Base

#### PRODUCT DESCRIPTION

Vertical and horizontal mount bases for the W Series range.

#### **GENERAL DATA**

| Housing Colour             | Black      |
|----------------------------|------------|
| Lamp socket                | BA15d      |
| Mounting                   | Horizontal |
| Number of optional modules | 1          |
|                            |            |